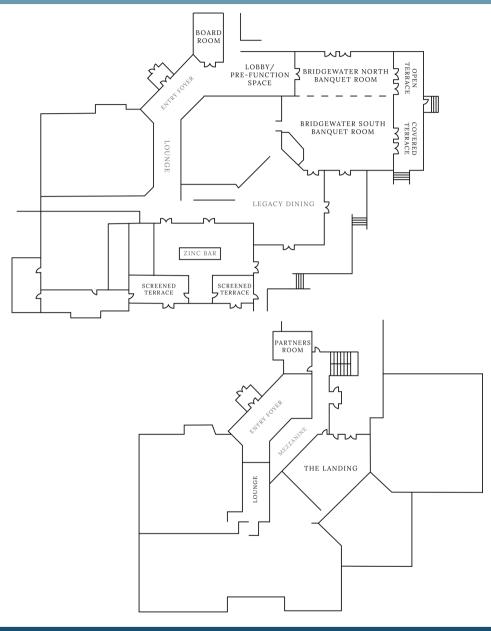

## Private Spaces

### The Landing

Seats 50 | 1 TV with HDMI Hookups A quiet and secluded space for all types of events

#### **Boardroom**

Seats 18 | 1 TV with HDMI Hookups An excellent space for business meetings

#### Partner's Room

Seats 10 | 1 TV with HDMI Hookups An intimate meeting space

## **Bridgewater North**

Seats 25-50 | AV Options Available An ideal space for all social events

## **Bridgewater South**

Seats up to 100 | AV Options Available | Built-in Bar A prime location for larger social events

## **Bridgewater North & South**

Seats 200-250 | AV Options Available Perfect for banquets, weddings, fundraisers, etc.

#### **Tent**

Seats 200 | Amenities Available Upon Request Want to move your event outside? The tent with the attached Event Lawn is a great spot for weddings, golf outings, intimate ceremonies, fundraisers & more!